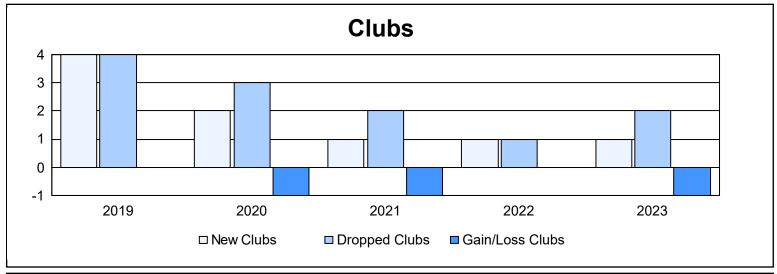

District 16 J

As of June 2023 Cumulative

| Year      | New<br>Clubs | Dropped<br>Clubs | Gain/<br>Loss<br>Clubs | New<br>Members | Charter<br>Members | Reinstate<br>Members | Transfer<br>Members | Total<br>Member<br>Added | Total<br>Members<br>Dropped | Gain/<br>Loss<br>Members |
|-----------|--------------|------------------|------------------------|----------------|--------------------|----------------------|---------------------|--------------------------|-----------------------------|--------------------------|
| 2018-2019 | 4            | 4                | 0                      | 215            | 96                 | 23                   | 10                  | 344                      | 250                         | 94                       |
| 2019-2020 | 2            | 3                | -1                     | 107            | 48                 | 17                   | 2                   | 174                      | 271                         | -97                      |
| 2020-2021 | 1            | 2                | -1                     | 138            | 26                 | 7                    | 5                   | 176                      | 186                         | -10                      |
| 2021-2022 | 1            | 1                | 0                      | 123            | 21                 | 13                   | 1                   | 158                      | 161                         | -3                       |
| 2022-2023 | 1            | 2                | -1                     | 114            | 31                 | 8                    | 4                   | 157                      | 249                         | -92                      |
| Average   | 2            | 2                | -1                     | 139            | 44                 | 14                   | 4                   | 202                      | 223                         | -22                      |