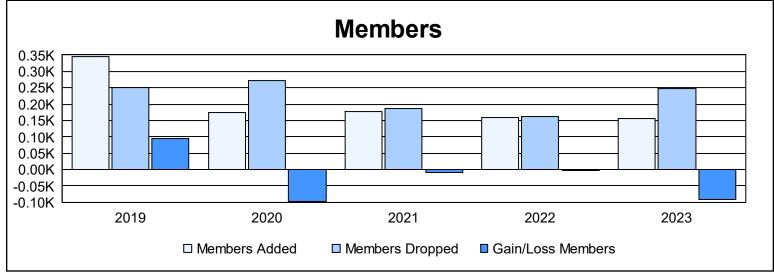

District 16 J

As of June 2023 Cumulative

| Year      | New<br>Clubs | Dropped<br>Clubs | Gain/<br>Loss<br>Clubs | New<br>Members | Charter<br>Members | Reinstate<br>Members | Transfer<br>Members | Total<br>Member<br>Added | Total<br>Members<br>Dropped | Gain/<br>Loss<br>Members |
|-----------|--------------|------------------|------------------------|----------------|--------------------|----------------------|---------------------|--------------------------|-----------------------------|--------------------------|
| 2018-2019 | 4            | 4                | 0                      | 215            | 96                 | 23                   | 10                  | 344                      | 250                         | 94                       |
| 2019-2020 | 2            | 3                | -1                     | 107            | 48                 | 17                   | 2                   | 174                      | 271                         | -97                      |
| 2020-2021 | 1            | 2                | -1                     | 138            | 26                 | 7                    | 5                   | 176                      | 186                         | -10                      |
| 2021-2022 | 1            | 1                | 0                      | 123            | 21                 | 13                   | 1                   | 158                      | 161                         | -3                       |
| 2022-2023 | 1            | 2                | -1                     | 114            | 31                 | 8                    | 4                   | 157                      | 249                         | -92                      |
| Average   | 2            | 2                | -1                     | 139            | 44                 | 14                   | 4                   | 202                      | 223                         | -22                      |